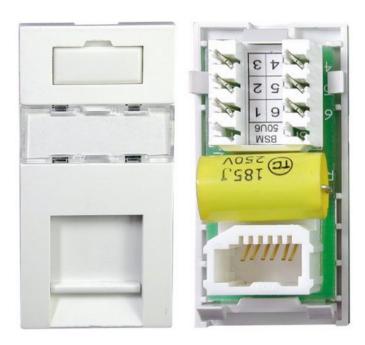

## **Product Description**

Snap in BT secondary PABX outlet module

- IDC - 25 x 50mm - Master PABX format used with analogue equipment - For use with modular faceplates like 70403RE and 70404RE - Write on designatory label - Secondary PABX configuration - BT Type socket