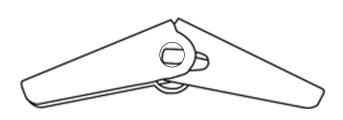

## **STM - SPRING TOGGLES**

Material:

Steel Bright Zinc Plated, heat ressistant

Usage:

Medium to heavy duty (spreads load over wider area)

Application:

Fast simple installation without tool

Substrate Applicable: Plaster & Fibre board, cavity walls, lath.

**STM** 