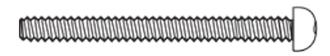

## **STM - SPRING TOGGLES**

Material:

Steel Bright Zinc Plated, heat ressistant

Usage:

Medium to heavy duty (spreads load over wider area)

Application:

Fast simple installation without tool

Substrate Applicable: Plaster & Fibre board, cavity walls, lath.

**STM** 

## OTHER ADDITIONAL INFORMATION

| Code   | Thread<br>Diameter | Screw<br>Size | Wall<br>Thickness | Cavity<br>Depth | Hole Size | Rec Tensile<br>Load kN | Weight Kg<br>Per 100 |
|--------|--------------------|---------------|-------------------|-----------------|-----------|------------------------|----------------------|
| STM550 | 5                  | 50            | 20                | 30              | 14        | 0.18                   | 1.27                 |
| STM575 | 5                  | 75            | 45                | 30              | 14        | 0.18                   | 1.62                 |
| STM650 | 6                  | 50            | 20                | 30              | 18        | 0.30                   | 1.75                 |
| STM675 | 6                  | 75            | 45                | 30              | 18        | 0.30                   | 2.55                 |