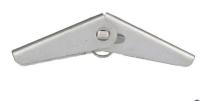

## **STM - SPRING TOGGLES**

Material:

Steel Bright Zinc Plated, heat ressistant

Usage:

Medium to heavy duty (spreads load over wider area)

Application:

Fast simple installation without tool

Substrate Applicable: Plaster & Fibre board, cavity walls, lath.

**STM** 